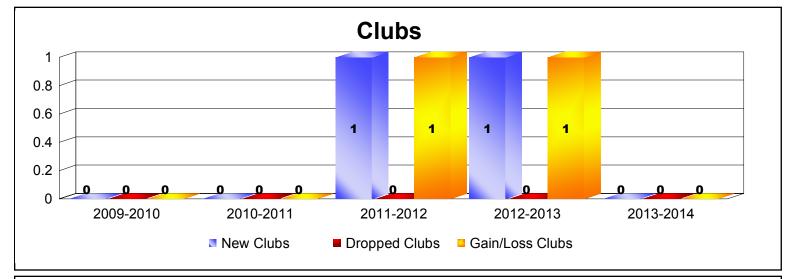

District 113 As of June 2014 Cumulative

| Year      | New<br>Clubs | Dropped<br>Clubs | Gain/<br>Loss<br>Clubs | New<br>Members | Charter<br>Members | Reinstate<br>Members | Transfer<br>Members | Total<br>Member<br>Added | Total<br>Members<br>Dropped | Gain/<br>Loss<br>Members |
|-----------|--------------|------------------|------------------------|----------------|--------------------|----------------------|---------------------|--------------------------|-----------------------------|--------------------------|
| 2009-2010 | 0            | 0                | 0                      | 30             | 0                  | 0                    | 0                   | 30                       | -33                         | -3                       |
| 2010-2011 | 0            | 0                | 0                      | 26             | 0                  | 0                    | 1                   | 27                       | -36                         | -9                       |
| 2011-2012 | 1            | 0                | 1                      | 27             | 38                 | 1                    | 2                   | 68                       | -50                         | 18                       |
| 2012-2013 | 1            | 0                | 1                      | 51             | 21                 | 0                    | 2                   | 74                       | -52                         | 22                       |
| 2013-2014 | 0            | 0                | 0                      | 42             | 0                  | 0                    | 2                   | 44                       | -42                         | 2                        |
| Average   | 0            | 0                | 0                      | 35             | 12                 | 0                    | 1                   | 49                       | -43                         | 6                        |