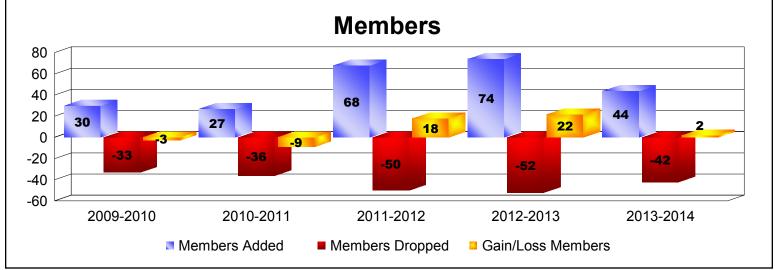

District 113 As of June 2014 Cumulative

| Year      | New<br>Clubs | Dropped<br>Clubs | Gain/<br>Loss<br>Clubs | New<br>Members | Charter<br>Members | Reinstate<br>Members | Transfer<br>Members | Total<br>Member<br>Added | Total<br>Members<br>Dropped | Gain/<br>Loss<br>Members |
|-----------|--------------|------------------|------------------------|----------------|--------------------|----------------------|---------------------|--------------------------|-----------------------------|--------------------------|
| 2009-2010 | 0            | 0                | 0                      | 30             | 0                  | 0                    | 0                   | 30                       | -33                         | -3                       |
| 2010-2011 | 0            | 0                | 0                      | 26             | 0                  | 0                    | 1                   | 27                       | -36                         | -9                       |
| 2011-2012 | 1            | 0                | 1                      | 27             | 38                 | 1                    | 2                   | 68                       | -50                         | 18                       |
| 2012-2013 | 1            | 0                | 1                      | 51             | 21                 | 0                    | 2                   | 74                       | -52                         | 22                       |
| 2013-2014 | 0            | 0                | 0                      | 42             | 0                  | 0                    | 2                   | 44                       | -42                         | 2                        |
| Average   | 0            | 0                | 0                      | 35             | 12                 | 0                    | 1                   | 49                       | -43                         | 6                        |